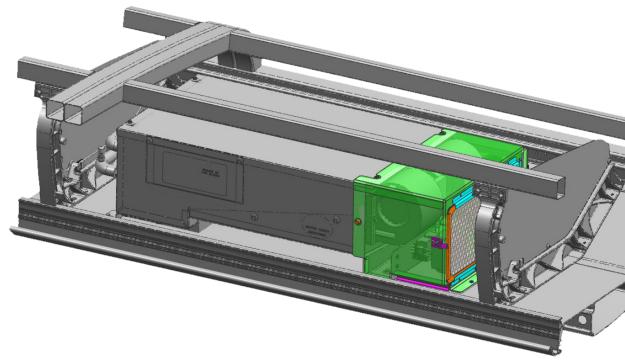

## Parcel Rack Filter Retrofit Kit for MCI J/D Coach

Increase the number of filter passes inside your MCI J/D coach

## **FEATURES**

- Easy to install
- Creates housing for MERV rated filters for parcel rack evaporators
- Kit comes with left and right parcel assembly
- Fits all current production MCI Models

| NFI Part No. | Description                                 |
|--------------|---------------------------------------------|
| 26-16-0043   | KIT-ENCLOSURE FILTRATION P/R EVAP - MERV 8  |
| 26-16-0046   | KIT-ENCLOSURE FILTRATION P/R EVAP - MERV 15 |